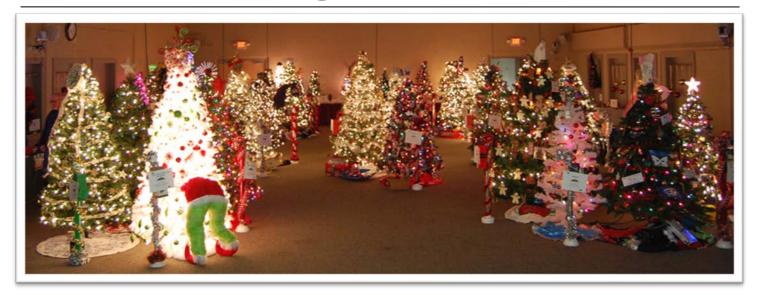

In 2009, Pelham Community Spirit started a new tradition with their Southern New Hampshire Festival of Trees at Christmas time. Area businesses and private entities donate a beautiful tree or wreath that is fully decorated and some with cash and prizes. Visitors come by to view and take chances on winning one of these trees to take home and enjoy in their own homes.

Scavenger hunts for children, entertainment every night as well as a special visit from Santa & Mrs. Claus are a few of the attractions you can plan on seeing. There is fun for every age and has quickly become a family Holiday Tradition in Pelham.