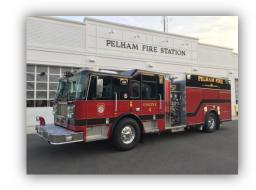

g normal business times. This person is able to be assigned projects and tasks that call department officers could not be assigned. Since his start he has increased ambulance fee recoupment and redesigned our billing policy. He has also cut our contract costs on ambulance billing and oxygen delivery by over \$10,000 per year.

In 2014 the Town voted to approve the purchase of a new rescue pumper that

replaced a 24 year old rescue that served a single purpose with limited capabilities. In August of 2015 we took delivery of the replacement which functions as a Rescue and a Pumper. This consolidation takes the function of two vehicles and merges it into one vehicle while increasing the capabilities of the department. This vehicle was built to be in service for the Town for over 20 years.





dated back to 2011 and gave the firefighters a 1 ½ % raise the first year and nothing the second or third year. Having been in the 2011 negotiations, I will tell you the firefighters readily agreed to freeze their wages because of the financial crisis we were in. In 2014 the firefighters' contract was defeated and for the third year there was no raise. This multi-year agreement provides for a 2% raise per year. This agreement was the work of many meetings and was very fair to the taxpayer and to the firefighters that provide service to the citizens every day.

Unfortunately 2015 will be remembered as the year of the worst narcotics overdose epidemic our state has ever seen. Some of the statistics in this epidemic are staggering. In Nashua alone there have been 153 overdoses and 8 deaths