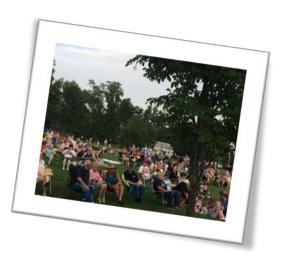

Currently Pelham Community Spirit sponsors many activities and events. One of their popular events is Concerts on the Green during the summer where families can enjoy the summer evening outside as they gather on the beautiful Village Green listening to a variety of genres of music. Concert nights may also include an antique car show or face painting adding to the excitement of the evening.