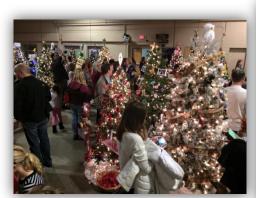

In 2009, Pelham Community Spirit started a new tradition with their Southern New Hampshire Festival of Trees at Christmas time. Area businesses and private entities donate a beautiful tree or wreath that is fully decorated and some with cash and prizes. Visitors come by to view and take chances on winning one of these trees to take home and enjoy in their own homes.

Scavenger hunts for children, entertainment every night as well as a special visit from Santa & Mrs. Claus are a few of the attractions you can plan on seeing. There is fun for every age and has quickly become a family Holiday Tradition in Pelham.