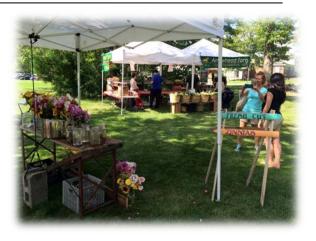

What a great way to start of the Summer Season with a "BANG" while enjoying the company of all of your friends and neighbors.

A new Pelham Community Spirit event began this year. After a lot of organization, hard work and anticipation, Pelham Community Spirit introduced the Pelham Farmer's Market. Local farmers and crafters gathered on the Village Green every Wednesday in the summer and fall to offer their products to happy

shoppers looking to support local merchants

while listening to some live music and visiting with their Pelham neighbors.

This first year was very successful and we all look forward to having the famers market back in 2016.