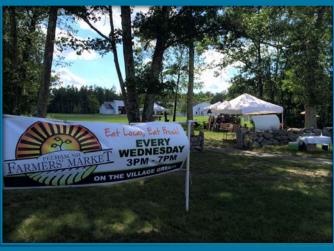

What a great way to start of the Summer Season with a "BANG" while enjoying the company of all of your friends and neighbors.

A new Pelham Community Spirit event began this year. After a lot of organization, hard work and anticipation, Pelham Community Spirit introduced the Pelham Farmer's Market. Local farmers and crafters gathered on the Village Green every Wednesday in the summer and fall to offer their products to happy

shoppers looking to support local merchants

while listening to some live music and visiting with their Pelham neighbors.

This first year was very successful and we all look forward to having the famers market back in 2016.