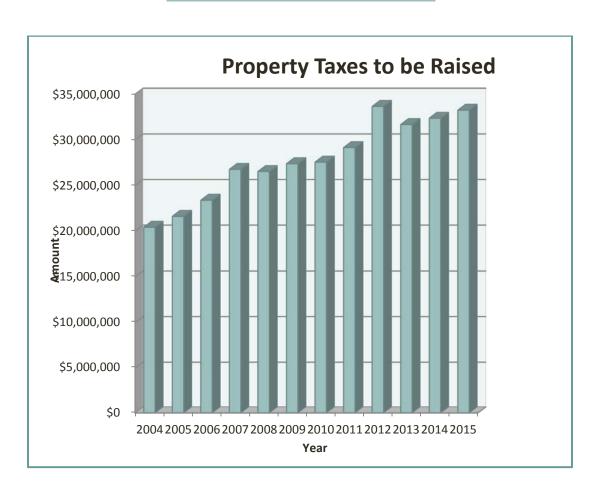

|
| 2006 | 23,377,812         | 1,769,176                                    |
| 2007 | 26,761,663         | 3,383,851                                    |
| 2008 | 26,527,908         | (233,755)                                    |
| 2009 | 27,382,494         | 854,586                                      |
| 2010 | 27,556,270         | 173,776                                      |
| 2011 | 29,151,692         | 1,595,422                                    |
| 2012 | 33,667,542         | 4,515,850                                    |
| 2013 | 31,676,707         | (1,990,835)                                  |
| 2014 | 32,373,713         | 697,006                                      |
| 2015 | 33,255,107         | 881,394                                      |



## 2015 Pelham, NH Schedule of Property-Buildings \*

| Property Name                      | Street Address            |
|------------------------------------|---------------------------|
|                                    |                           |
| Bath House                         | Mammoth Road              |
| <b>Boy Scout Lodge</b>             | Keyes Hill Road           |
| <b>Cemetery Storage Building</b>   | Old Bridge Street         |
| Cemetery Garage                    | Mammoth Road              |
| Dog Pound                          | Simpson Mill Road         |
| Field House                        | Muldoon Park              |
| Fire Station                       | 36 Village Green          |
| Gas Tank Storage Building          | Newcomb Field Parkway     |
| <b>He