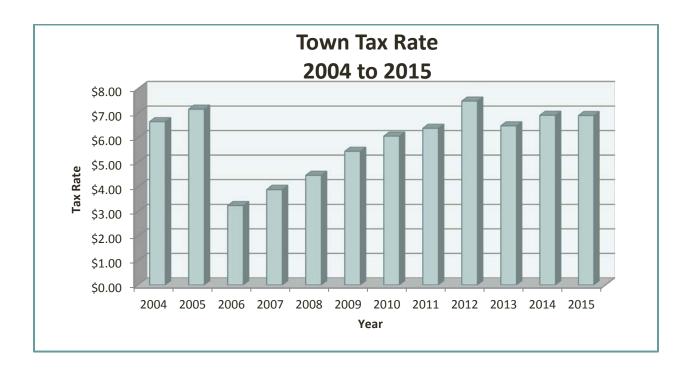

We are pleased that we are able to report the Town's share of the tax rate did not increase in 2015 and that the overall tax rate was up by 1.7% despite absorbing the full impact of the high school addition bond. The Town continues its progress forward while holding the line on costs.