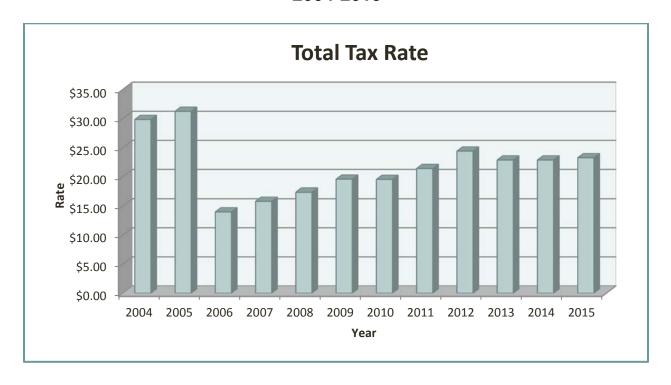

We are pleased that we are able to report the Town's share of the tax rate did not increase in 2015 and that the overall tax rate was up by 1.7% despite absorbing the full impact of the high school addition bond. The Town continues its progress forward while holding the line on costs.