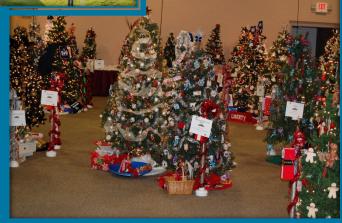

In 2009, Pelham Community Spirit started a new tradition with their Southern New Hampshire Festival of Trees at Christmas time. Area businesses and private entities donate a beautiful tree or wreath that is fully decorated and some with cash and prizes. Visitors come by to view and take chances on winning one of these trees to take home and enjoy in their own homes.

Scavenger hunts for children, entertainment every night as well as a special visit from Santa & Mrs. Claus are a few of the attractions you can plan on seeing. There is fun for every age and has quickly become a family Holiday Tradition in Pelham.