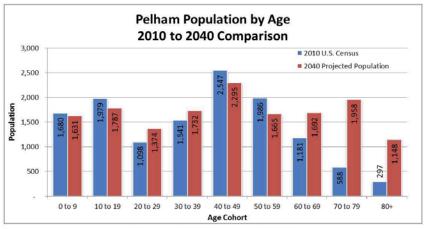

ation Estim | ates      |
|------|--------------------|-----------|
| Year | Population         | Annual GR |
| 2011 | 12,894             | 0.0%      |
| 2012 | 12,898             | 0.0%      |
| 2013 | 12,970             | 0.6%      |
| 2014 | 13,069             | 0.8%      |
|      | NRPC Projections   | 1         |
| Year | Population         | Annual GR |
| 2015 | 13,359             | 1.5%      |
| 2020 | 13,905             | 0.8%      |
| 2025 | 14,357             | 0.6%      |
| 2030 | 14,723             | 0.5%      |
| 2035 | 15,063             | 0.5%      |
| 2040 | 15,282             | 0.3%      |

Annual GR: Annualized Growth Rate

Sources: U.S. Census Bureau, NRPC, NH Office of Energy and Planning

Town of Pelham Page 2 ADOPTED September 21, 2015



FIGURE 2: POPULATION BY AGE



Sources: U.S. Census, and NRPC

The Pelham Capital Improvements Plan Committee (the Committee) has prepared this report under the authority of the Planning Board and RSA 674:5-8 (Appendix C). It is the Committee's intention that this report reflects the capital needs of the Town of Pelham for the years 2016 to 2022 and offers critical guidance and practical recommendations to the Board of Selectmen, Budget Committee, School Board, Department Heads and residents of the Town as an integral part of the annual budgeting process.

Information was submitted to the Committee from all Town Departments, Boards and Committees, which helped form the basis of this document. Although this CIP spans a seven (7) year period, the CIP should be updated every year to reflect changing demands, new needs, a