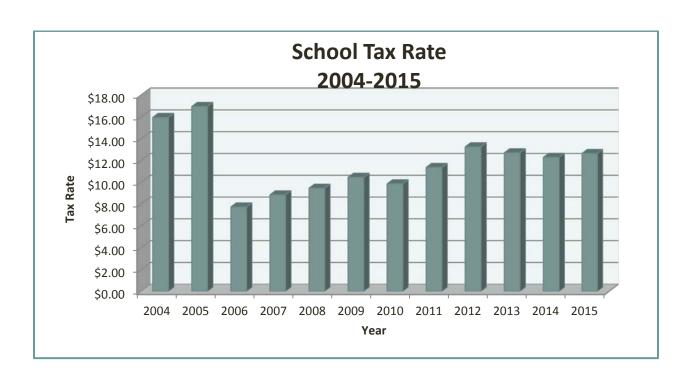

| 2.49     | 24.64             | 1,383,822                |
| 2013                 | 22.87    | 6.48     | 12.71    | 1.21     | 2.47     | 22.41             | 1,399,678                |
| 2014                 | 22.87    | 6.91     | 12.29    | 1.24     | 2.43     | 22.01             | 1,426,315                |
| 2015                 | 23.26    | 6.90     | 12.65    | 1.29     | 2.42     | 22.40             | 1,444,621                |

How does Pelham compare with other towns in NH?

In 2013 the Town was ranked 106th lowest out of 257 communities

Notes:

- 1) This is estimated tax rate established by the State Department of Revenue Administration as if the Town were assessed at 96.3% of its full value
- 2) Town assessed valuation (1,444,612,241)



# TAX RATE COMPARISON 2004-2015







# TAX RATE COMPARISON 2004-2015







#### PELHAM NH TAX RATE HISTORY

| Year | Taxes to be Raised | Increase<br>(Decrease)<br>from prior<br>year |
|------|--------------------|----------------------------------------------|
| 2004 | 20,414,458         | 2,402,246                                    |
| 2005 | 21,608,636         | 1,194,178                                    |
| 2006 | 23,377,812         | 1,769,176                                    |
| 2007 | 26,761,663         | 3,383,851                                    |
| 2008 | 26,527,908         | (233,755)                                    |
| 2009 | 27,382,494         | 854,586                                      |
| 2010 | 27,556,270         | 173,776                                      |
| 2011 | 29,151,692         | 1