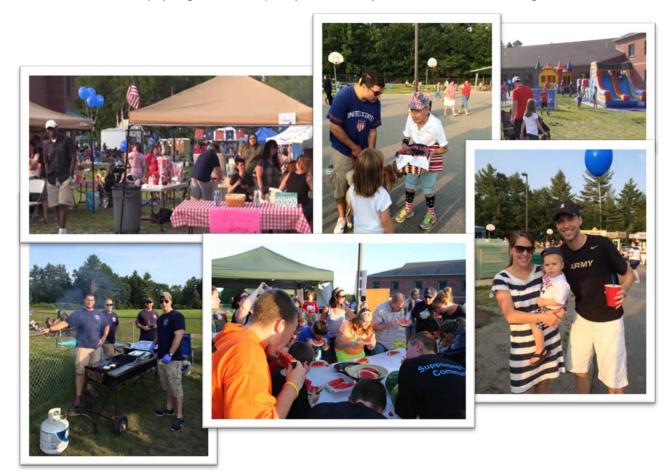

Currently Pelham Community Spirit sponsors many activities and events. One of their popular events is Concerts on the Green during the summer where families can enjoy the summer evening outside as they gather on the beautiful Village Green listening to a variety of genres of music. Concert nights may also include an antique car show or face painting adding to the excitement of the evening.

Independence Day celebration is a very exciting day for young and old as well. At the Pelham Elementary School and Harris Field, food vendors, music, organizations and activities are set up for all to enjoy until the spectacular fireworks begin.

What a great way to start of the Summer Season with a "BANG" while enjoying the company of all of your friends and neighbors.

A new Pelham Community Spirit event began this year. After a lot of organization, hard work and anticipation, Pelham Community Spirit introduced the Pelham Farmer's Market. Local farmers and crafters gathered on the Village Green every Wednesday in the summer and fall to offer their products to happy