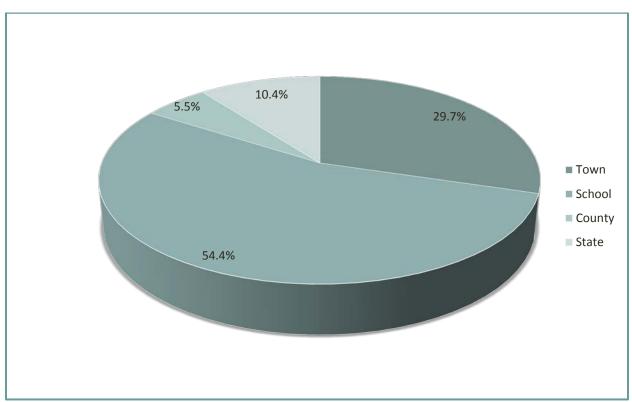

83,822                |
| 2013                 | 22.87    | 6.48     | 12.71    | 1.21     | 2.47     | 22.41             | 1,399,678                |
| 2014                 | 22.87    | 6.91     | 12.29    | 1.24     | 2.43     | 22.01             | 1,426,315                |
| 2015                 | 23.26    | 6.90     | 12.65    | 1.29     | 2.42     | 22.40             | 1,444,621                |

How does Pelham compare with other towns in NH?

In 2013 the Town was ranked 106th lowest out of 257 communities

Notes:

- 1) This is estimated tax rate established by the State Department of Revenue Administration as if the Town were assessed at 96.3% of its full value
- 2) Town assessed valuation (1,444,612,241)



# TAX RATE COMPARISON 2004-2015







# TAX RATE COMPARISON 2004-2015







#### PELHAM NH TAX RATE HISTORY

| Year | Taxes to be Raised | Increase<br>(Decrease)<br>from prior<br>year |
|------|--------------------|----------------------------------------------|
| 2004 | 20,414,458         | 2,402,246                                    |
| 2005 | 21,608,636         | 1,194,178                                    |
| 2006 | 23,377,812         | 1,769,176                                    |
| 2007 | 26,761,663         | 3,383,851                                    |
| 2008 | 26,527,908         | (233,755)                                    |
| 2009 | 27,382,494         | 854,586                                      |
| 2010 | 27,556,270         | 173,776                                      |
| 2011 | 29,151,692         | 1,595,422