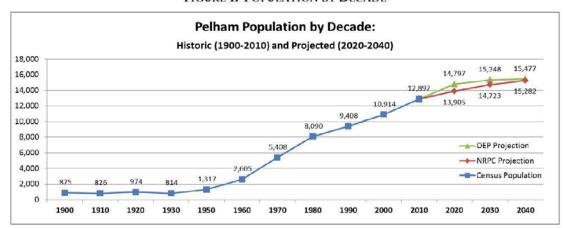

.6 percent.

Narrowing in on projected population by age cohort, as shown in Figure 2, like many communities in the State and region, Pelham is forecast to see a decline in the number of children under age 20 between 2010 and 2040. This decrease is estimated to total 241 persons, a change of -6.6 percent. The adult population up to age 64 is projected to remain nearly constant, losing about 42 people, a -0.5 percent change, from 2010 to 2040. All projected growth is in the Town's population age 65+ that is anticipated to grow by 2,667 persons, a 2 percent change.

The NRPC "Region-Wide Buildout Impact Analysis," October 2005, estimates a population at buildout of 24,185 based on zoning current at that time.

Town of Pelham Page 1 ADOPTED September 21, 2015

FIGURE 1: POPULATION BY DECADE



Sources: U.S. Census, NRPC, and New Hampshire Office of Energy and Planning

TABLE 1: HISTORIC POPULATION AND FUTURE PROJECTIONS

| Histor | Historic U.S. Census Population |       |  |  |  |  |
|--------|---------------------------------|-------|--|--|--|--|
| Year   | Year Population                 |       |  |  |  |  |
| 1900   | 875                             |       |  |  |  |  |
| 1910   | 826                             | -0.6% |  |  |  |  |
| 1920   | 974                             | 1.7%  |  |  |  |  |
| 1930   | 814                             | -1.8% |  |  |  |  |
| 1940   | 979                             | 1.9%  |  |  |  |  |
| 1950   | 1,317                           | 3.0%  |  |  |  |  |
| 1960   | 2,605                           | 7.1%  |  |  |  |  |
| 1970   | 5,408