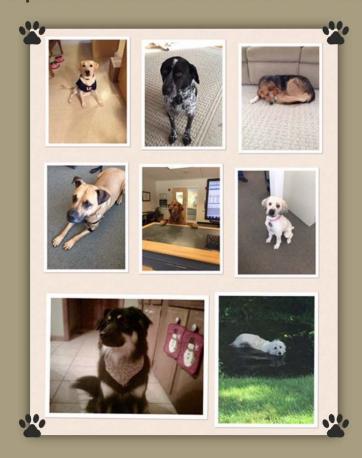

## **To Pelham Dog Owners**

2016 DOG LICENSES ARE NOW BEING ISSUED AT THE TOWN CLERK'S OFFICE. PROOF OF RABIES VACCINATION IS REQUIRED\*. PLEASE STOP BY, MAIL OR USE E-REG AT www.pelhamweb.com/town-clerk-tax-collector

\$6.50 SPAYED OR NEUTERED \$9.00 IF UNALTERED \$2.00 FOR SENIOR 1st DOG **ENCLOSE A STAMPED SELF-ADDRESSED ENVELOPE IF** REGISTERING BY MAIL.

Office Hours Mon, Wed, Thurs, Fri 8:00AM - 4:00PM Tue. 8:00AM - 7:00PM

\*Per NH RSA 466:1 All Dogs must be registered by May 1<sup>st</sup> of each year. Penalties will be charged if after that date.