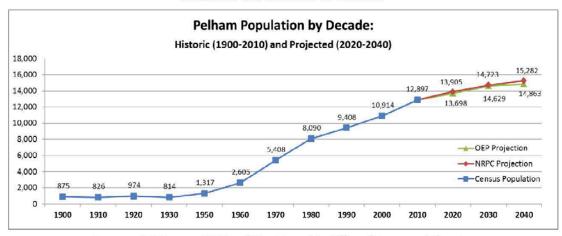

0.6 percent.

Narrowing in on projected population by age cohort, as shown in Figure 2, like many communities in the State and region, Pelham is forecast to see a decline in the number of children under age 20 between 2010 and 2040. This decrease is estimated to total 241 persons, a change of -6.6 percent. The adult population up to age 64 is projected to remain nearly constant, losing about 42 people, a -0.5 percent change, from 2010 to 2040. All projected growth is in the Town's population age 65+ that is anticipated to grow by 2,667 persons, a 2 percent change.

The NRPC "Region-Wide Buildout Impact Analysis," October 2005, estimates a population at buildout of 24,185 based on zoning current at that time.

Town of Pelham Page 1 Adopted August 21, 2017



FIGURE 1: POPULATION BY DECADE



Sources: U.S. Census, NRPC, and New Hampshire Office of Energy and Planning

TABLE 1: HISTORIC POPULATION AND FUTURE PROJECTIONS

| Historical U.S. Census Population |            |           |  |  |
|-----------------------------------|------------|-----------|--|--|
| Year                              | Population | Annual GR |  |  |
| 1900                              | 875        |           |  |  |
| 1910                              | 826        | -0.6%     |  |  |
| 1920                              | 974        | 1.7%      |  |  |
| 1930                              | 814        | -1.8%     |  |  |
| 1940                              | 979        | 1.9%      |  |  |
| 1950                              | 1,317      | 3.0%      |  |  |
| 1960                              | 2,605