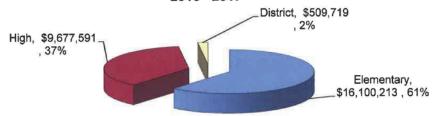

expenditures, an increase of 0.79% from the prior year expenditures, while all other support services including transportation, operation of plant, and administration make up 37.34% of all General Fund expenditures, an increase of 0.10% from the prior year. The remaining 6.72% includes facility acquisition & construction, debt service, and fund transfers, a decrease of 0.88% from the prior year. The following charts provide a more detailed depiction of the makeup and proportions of the expenditures in these broad categories.

## General Fund Budgetary Expenditures by Functions 2016- 2017





PELHAM SCHOOL DISTRICT
MANAGEMENT'S DISCUSSION AND ANALYSIS (MD&A)
OF THE ANNUAL FINANCIAL REPORT FOR THE YEAR ENDED JUNE 30, 2017

## General Fund Budgetary Expenditures by Grade Level 2016 - 2017



Note that all grades Pre-Kindergarten through grade 8 are reported as elementary school expenditures as as we do not have an approved middle school by the NH Department of Education.

The following chart examines how the direct instructional expenditures were allocated to the various programs.

## General Fund Budgetary Expenditures for Instruction 2016 - 2017



#### SUMMARY OF FEDERAL SUPPORT OF THE DISTRICT

During fiscal year 2017, the Pelham School District applied for and received the following significant federal grants:

- Special Education, <u>Individuals with Disabilities Education Improvement Act</u> (<u>IDEA</u>) revenues for the current period were \$403,467. These grants funded special needs services and supplies for students throughout the District.
- Title I, <u>Student A