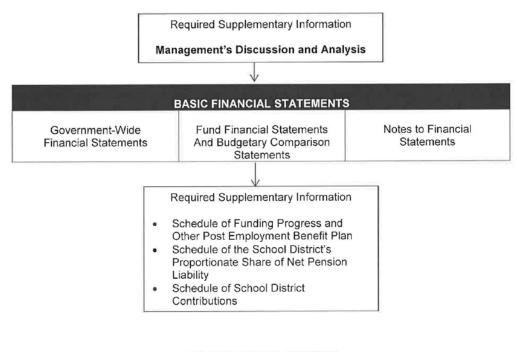

ore detail than the government-wide statements. The governmental funds statements tell how the District's services were financed in the short term as well as what remains for future spending. Fiduciary fund statements provide information about the financial relationships in which the District acts solely as a trustee or agent for the benefit of others to whom the resources belong.

The financial statements also include notes that explain some of the information in the financial statements and provide more detailed data. The statements are followed by a section of required supplementary information that further explains and supports the information in the financial statements. The following exhibit shows how the required parts of this annual report are arranged and related to one another.





# PELHAM SCHOOL DISTRICT MANAGEMENT'S DISCUSSION AND ANALYSIS (MD&A) OF THE ANNUAL FINANCIAL REPORT FOR THE YEAR ENDED JUNE 30, 2017

The following exhibit summarizes the major features of the District's financial statements, including the portion of the District government they cover and the types of information they contain.

|                                                                      | Government-Wide                                                                                                                                                  | Fund Statements                                                                                                                                                                            |