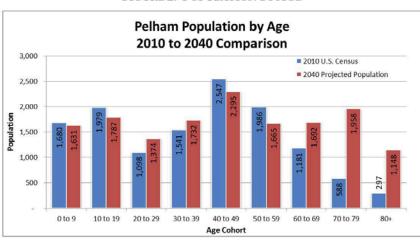

0          | 0.6%      |  |  |  |
| 2014                     | 13,069          | 0.8%      |  |  |  |
| 2015                     | 13,117          | 0.4%      |  |  |  |
|                          | NRPC Projection | ns        |  |  |  |
| Year                     | Population      | Annual GR |  |  |  |
| 2020                     | 13,905          | 1.2%      |  |  |  |
| 2025                     | 14,357          | 0.6%      |  |  |  |
| 2030                     | 14,723          | 0.5%      |  |  |  |
| 2035                     | 15,063          | 0.5%      |  |  |  |
| 2040                     | 15,282          | 0.3%      |  |  |  |

Annual GR: Annualized Growth Rate

Sources: U.S. Census Bureau, NRPC, NH Office of Energy and Planning

Town of Pelham Page 2 Adopted August 21, 2017





FIGURE 2: POPULATION BY AGE

Sources: U.S. Census, and NRPC

The Pelham Capital Improvements Plan Committee (the Committee) has prepared this report under the authority of the Planning Board and RSA 674:5-8 (Appendix C). It is the Committee's intention that this report reflects the capital needs of the Town of Pelham for the years 2018 to 2024 and offers critical guidance and practical recommendations to the Board of Selectmen, Budget Committee, School Board, Department Heads and residents of the Town as an integral part of the annual budgeting process.

Information was submitted to the Committee from all Town Departments, Boards and Committees, which helped form the basis of this document. Although this CIP spans a seven (7) year period, the CIP should be updated every year to reflect c