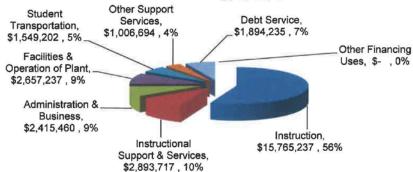

centages by grade level and district wide including all facilities acquisition and construction expenditures, but excluding interfund transfers.



In 2017, instruction made up 55.94% of all general fund expenditures, an increase of 0.79% from the prior year expenditures, while all other support services including transportation, operation of plant, and administration make up 37.34% of all General Fund expenditures, an increase of 0.10% from the prior year. The remaining 6.72% includes facility acquisition & construction, debt service, and fund transfers, a decrease of 0.88% from the prior year. The following charts provide a more detailed depiction of the makeup and proportions of the expenditures in these broad categories.

## General Fund Budgetary Expenditures by Functions 2016- 2017





PELHAM SCHOOL DISTRICT
MANAGEMENT'S DISCUSSION AND ANALYSIS (MD&A)
OF THE ANNUAL FINANCIAL REPORT FOR THE YEAR ENDED JUNE 30, 2017

## General Fund Budgetary Expenditures by Grade Level 2016 - 2017



Note that all grades Pre-Kindergarten through grade 8 are reported as elementary school expenditures as as we do not have an approved middle school by the NH Department of Education.

The following chart examines how the direct instructional expenditures were allocated to the various programs.

## General Fund Budgetary Expenditures for Instruction 2016 - 2017



#### SUMMARY OF FEDERAL SUPPORT OF THE DISTRICT

During fiscal year 2017, the Pelham School District applied for and received the following significant federal grants:

- Special Education, <u>Individuals with Disabilities Educat