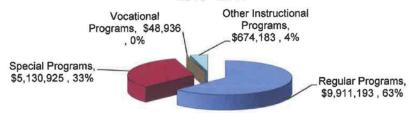

ase of 0.88% from the prior year. The following charts provide a more detailed depiction of the makeup and proportions of the expenditures in these broad categories.

## General Fund Budgetary Expenditures by Functions 2016- 2017





PELHAM SCHOOL DISTRICT
MANAGEMENT'S DISCUSSION AND ANALYSIS (MD&A)
OF THE ANNUAL FINANCIAL REPORT FOR THE YEAR ENDED JUNE 30, 2017

## General Fund Budgetary Expenditures by Grade Level 2016 - 2017



Note that all grades Pre-Kindergarten through grade 8 are reported as elementary school expenditures as as we do not have an approved middle school by the NH Department of Education.

The following chart examines how the direct instructional expenditures were allocated to the various programs.

## General Fund Budgetary Expenditures for Instruction 2016 - 2017



#### SUMMARY OF FEDERAL SUPPORT OF THE DISTRICT

During fiscal year 2017, the Pelham School District applied for and received the following significant federal grants:

- Special Education, <u>Individuals with Disabilities Education Improvement Act</u> (<u>IDEA</u>) revenues for the current period were \$403,467. These grants funded special needs services and supplies for students throughout the District.
- Title I, <u>Student Achievement and School Accountability Programs</u> revenues for the current period were \$142,587. These grants funded: supplemental instruction for math and reading intervention; summer programming in math and reading; and professional development in math and reading intervention.



## PELHAM SCHOOL DISTRICT MANAGEMENT'S DISCUSSION AND ANALYSIS (MD&A) OF THE ANNU