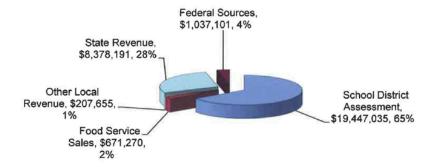

l revenues for the fiscal year ended June 30, 2017, an increase of 6.42% from the prior year.

State of New Hampshire source intergovernmental revenues were 28.17% of total revenues for the fiscal year ended June 30, 2017, an increase of 0.06% from the prior year.

Federal revenues were 3.49% of total revenues for the fiscal year ended June 30, 2017, an increase of 1.98% from the prior year.

#### **Summary of Revenues**

The biggest share, \$27,825,226 (93.56%), of revenue was derived from local appropriations and intergovernmental sources (State of NH). The state property tax is included as part of intergovernmental revenue even though it is raised locally. This revenue statement includes all revenues from local, state and federal sources.

#### School District Total Revenues 2016-2017



#### Expenses

Expenses are reported on an accrual accounting basis. Amounts over or under the prior year expense amounts in the primary areas of instruction and instructional and staff support is as follows:

- Instruction expenses were 50% of total expenses for the fiscal year ended June 30, 2017, an increase of 9.03% from the prior year, however, excluding the high school capital project, instruction expenses increased 0.60% to 59.82% of expenses.
- Instructional and staff support service expenses were 9.11% of total expenses for the
  fiscal year ended June 30, 2017, an increase of 1.68% from the prior year, and,
  excluding the high school capital project, these expenses increased 0.11% to 10.85%
  of expenses.



# PELHAM SCHOOL DISTRICT MANAGEMENT'S DISCUSSION AND ANALYSIS (MD&A)