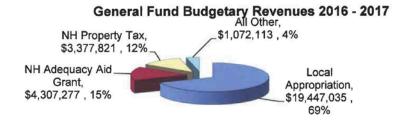

LHAM SCHOOL DISTRICT
MANAGEMENT'S DISCUSSION AND ANALYSIS (MD&A)
OF THE ANNUAL FINANCIAL REPORT FOR THE YEAR ENDED JUNE 30, 2017

#### **INDIVIDUAL FUND ANALYSIS**

#### **General Fund**

The General Fund is what most people think of as "the budget", since it is the focal point of the Annual Deliberative Session and largely supported by locally raised taxes. The local appropriation and the state property tax are raised locally and make up 80.93% of general fund revenues. Together, the revenues raised locally and the state adequacy grant comprises 96.2% of the District's General Fund Budgetary Revenues. Also depicted below are expenditures and percentages by grade level and district wide including all facilities acquisition and construction expenditures, but excluding interfund transfers.



In 2017, instruction made up 55.94% of all general fund expenditures, an increase of 0.79% from the prior year expenditures, while all other support services including transportation, operation of plant, and administration make up 37.34% of all General Fund expenditures, an increase of 0.10% from the prior year. The remaining 6.72% includes facility acquisition & construction, debt service, and fund transfers, a decrease of 0.88% from the prior year. The following charts provide a more detailed depiction of the makeup and proportions of the expenditures in these broad categories.

## General Fund Budgetary Expenditures by Functions 2016- 2017





PELHAM SCHOOL DISTRICT
MANAGEMENT'S DISCUSSION AND ANALYSIS (MD&A)
OF THE ANNUAL FINANCIAL REPORT FOR THE YEAR ENDED JUNE 30, 2017

## General